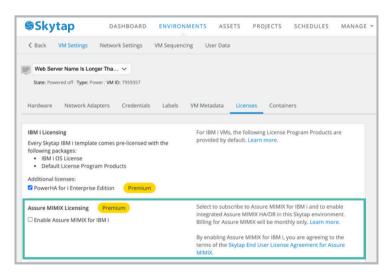

# Accelerate time to value with integrated HA/DR Solution from Assure MIMIX

When you open a Skytap account in the Azure Marketplace, Skytap makes it easy for you to natively support replication for IBM i workloads with an integrated HA/DR solution from Assure MIMIX. Simply enable this option in your Skytap Power VM settings. If you are already using Assure MIMIX for your IBM i HA/DR, solution, you can transfer your MIMIX installation to Skytap. Learn more about installing Assure MIMIX in Skytap on Azure.